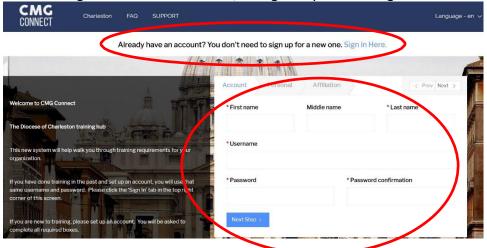

Coordinator Email Address: Danielle-miller@cdolinc.net

†The following browsers and minimum versions are recommended: Google Chrome 46, Mozilla Firefox 30, Apple Safari 9, Microsoft Edge 33, Internet Explorer 10, iOS Safari 9.